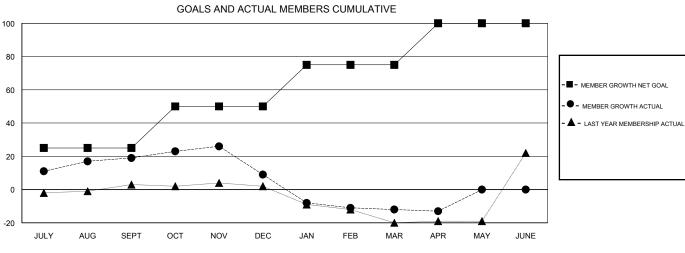

## **LOCATION LOUISIANA**

**GMT CA** 

| Clubs                 |               |           |               | Members               |                           |                         |                                              |
|-----------------------|---------------|-----------|---------------|-----------------------|---------------------------|-------------------------|----------------------------------------------|
| RESULTS FOR 2018-2019 |               |           |               | RESULTS FOR 2018-2019 |                           |                         |                                              |
| QUARTER               | NEW CLUB GOAL | NEW CLUBS | DROPPED CLUBS | QUARTER               | MEMBER GROWTH NET<br>GOAL | MEMBER GROWTH<br>ACTUAL | DROPPED MEMBERS ACTUAL (including transfers) |
| JULY/AUG/SEPT         | 2             | 0         | 0             | JULY/AUG/SEPT         | 25                        | 35                      | 16                                           |
| OCT/NOV/DEC           | 2             | 0         | 0             | OCT/NOV/DEC           | 25                        | 13                      | 23                                           |
| JAN/FEB/MAR           | 2             | 0         | 0             | JAN/FEB/MAR           | 25                        | 9                       | 30                                           |
| APR/MAY/JUNE          | 2             | 0         | 0             | APR/MAY/JUNE          | 25                        | 4                       | 5                                            |